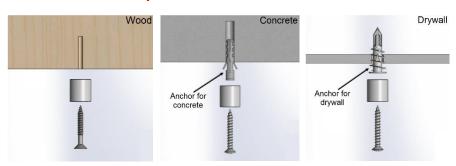

## Installation Tips

It is essential to check that the top ceiling fixings are strong enough to take the weight of the items being displayed, while allowing for the tension in the cables.. All installation must be done so with proper hardware and protective gears to ensure safety. It is important to check that parts are properly tightened at the end of each installation.