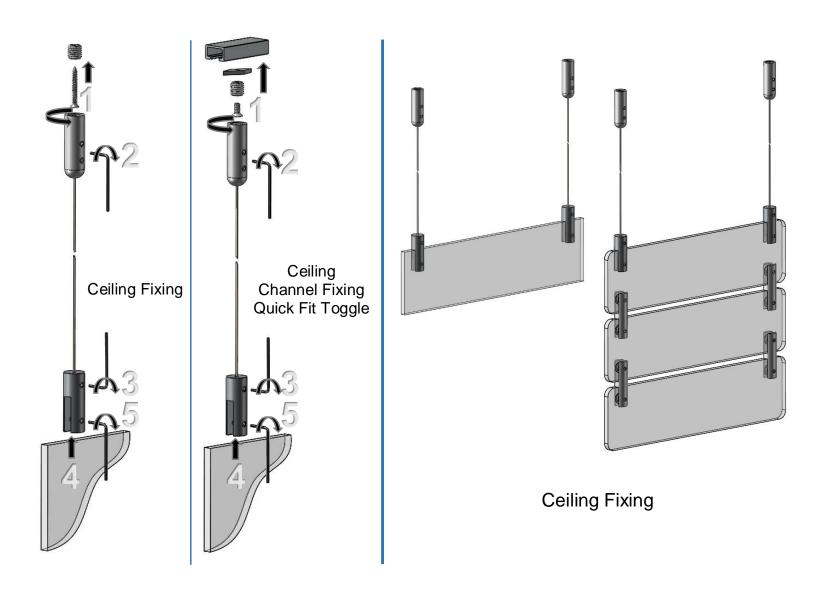

## Top Panel Fixing (CG05) - Cable Installation

Address: Htm-Mbs 6420 Benjamin Rd, Tampa, FL. 33634

Phone: 1-813-938-6025 Fax: 1-813-425-9007 Mail: sales@mbs-standoffs